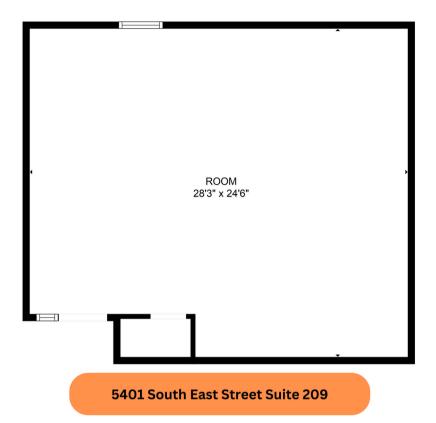

### **5401 S EAST STREET**

| Suite               | Square Footage | Monthly<br>Rent |
|---------------------|----------------|-----------------|
| 107                 | 1,072 SF       | \$1,850         |
| 117 (Lease Pending) | 821 SF         | \$1,500         |
| 201                 | 813 SF         | \$1,490         |
| 202                 | 1,181 SF       | \$2,050         |
| 203                 | 561 SF         | \$1,150         |
| 205 B               | 299 SF         | \$800           |
| 206 A               | 534 SF         | \$1,100         |
| 206 B               | 478 SF         | \$950           |
| 208                 | 857 SF         | \$1,600         |
| 209                 | 750 SF         | \$1,475         |
| 211                 | 1,325 SF       | \$2,400         |