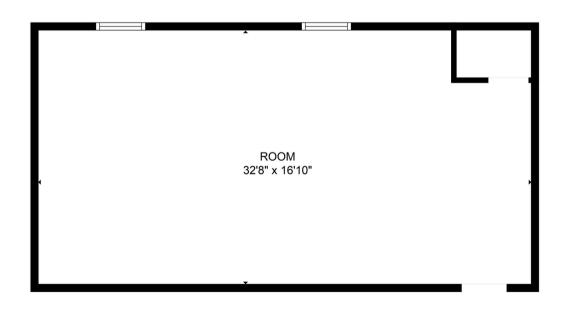

### **5401 S EAST STREET**

| Suite               | Square Footage | Monthly<br>Rent |
|---------------------|----------------|-----------------|
| 107                 | 1,072 SF       | \$1,850         |
| 117 (Lease Pending) | 821 SF         | \$1,500         |
| 201                 | 813 SF         | \$1,490         |
| 202                 | 1,181 SF       | \$2,050         |
| 203                 | 561 SF         | \$1,150         |
| 205 B               | 299 SF         | \$800           |
| 206 A               | 534 SF         | \$1,100         |
| 206 B               | 478 SF         | \$950           |
| 208                 | 857 SF         | \$1,600         |
| 209                 | 750 SF         | \$1,475         |
| 211                 | 1,325 SF       | \$2,400         |