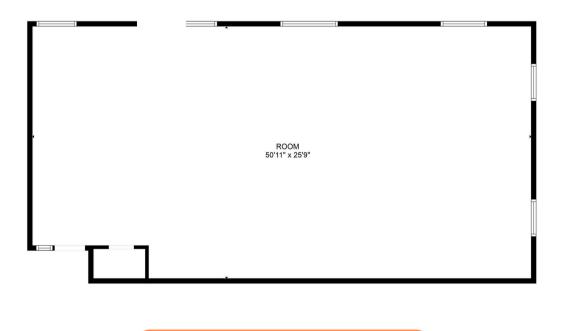

### **5401 S EAST STREET**

| Suite               | Square Footage | Monthly<br>Rent |
|---------------------|----------------|-----------------|
| 107                 | 1,072 SF       | \$1,850         |
| 117 (Lease Pending) | 821 SF         | \$1,500         |
| 201                 | 813 SF         | \$1,490         |
| 202                 | 1,181 SF       | \$2,050         |
| 203                 | 561 SF         | \$1,150         |
| 205 B               | 299 SF         | \$800           |
| 206 A               | 534 SF         | \$1,100         |
| 206 B               | 478 SF         | \$950           |
| 208                 | 857 SF         | \$1,600         |
| 209                 | 750 SF         | \$1,475         |
| 211                 | 1,325 SF       | \$2,400         |