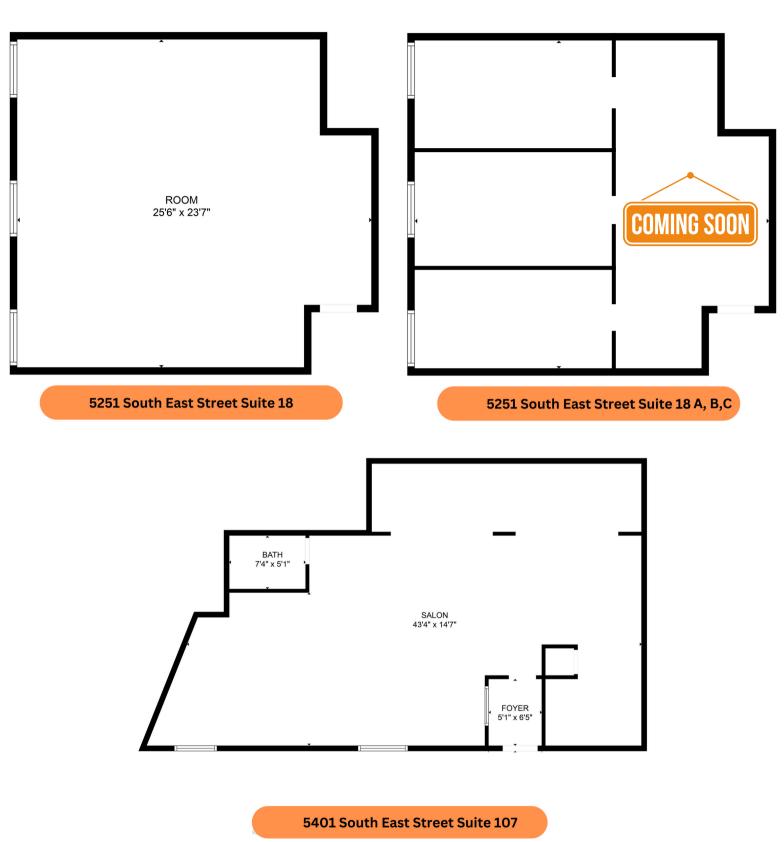

### **INDIANAPOLIS, INDIANA 46227**

**5251 S EAST STREET** 

Suite

6 (Lease Pending)

15 (Lease Pending)

18

18 A

18 B

### **5401 S EAST STREET**

| Suite               | Square Footage | Monthly<br>Rent |
|---------------------|----------------|-----------------|
| 107                 | 1,072 SF       | \$1,850         |
| 117 (Lease Pending) | 821 SF         | \$1,500         |
| 201                 | 813 SF         | \$1,490         |
| 202                 | 1,181 SF       | \$2,050         |
| 203                 | 561 SF         | \$1,150         |
| 205 B               | 299 SF         | \$800           |
| 206 A               | 534 SF         | \$1,100         |
| 206 B               | 478 SF         | \$950           |
| 208                 | 857 SF         | \$1,600         |
| 209                 | 750 SF         | \$1,475         |
| 211                 | 1,325 SF       | \$2,400         |