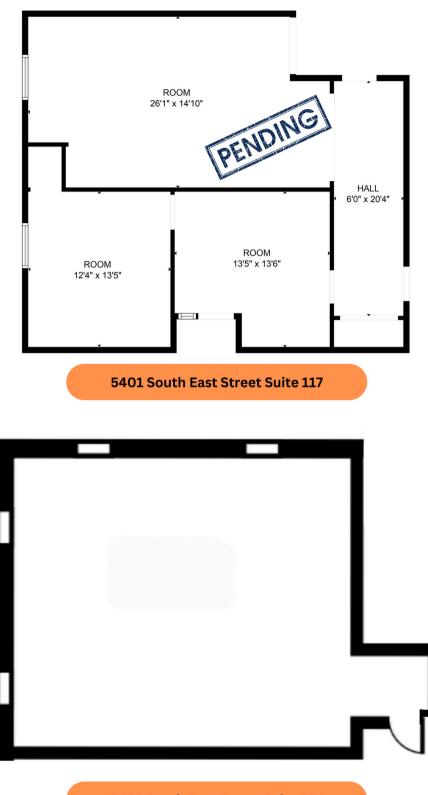

### **5401 S EAST STREET**

| Suite               | Square Footage | Monthly<br>Rent |
|---------------------|----------------|-----------------|
| 107                 | 1,072 SF       | \$1,850         |
| 117 (Lease Pending) | 821 SF         | \$1,500         |
| 201                 | 813 SF         | \$1,490         |
| 202                 | 1,181 SF       | \$2,050         |
| 203                 | 561 SF         | \$1,150         |
| 205 B               | 299 SF         | \$800           |
| 206 A               | 534 SF         | \$1,100         |
| 206 B               | 478 SF         | \$950           |
| 208                 | 857 SF         | \$1,600         |
| 209                 | 750 SF         | \$1,475         |
| 211                 | 1,325 SF       | \$2,400         |