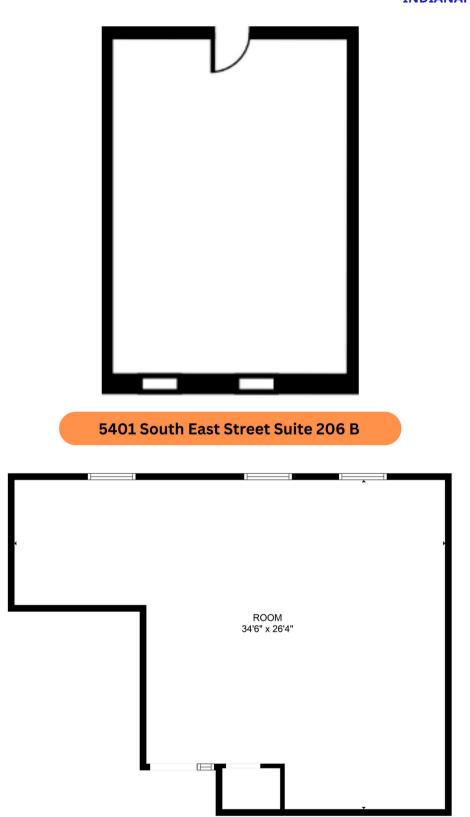

#### MORGAN MATHAUER

Office: 317.455.8111 Cell: 765.318.8053 mmathauer@kw.com

| 5401 South East Street Suite 205 | B   |
|----------------------------------|-----|
| 5401 South East Street Suite 206 | 5 A |