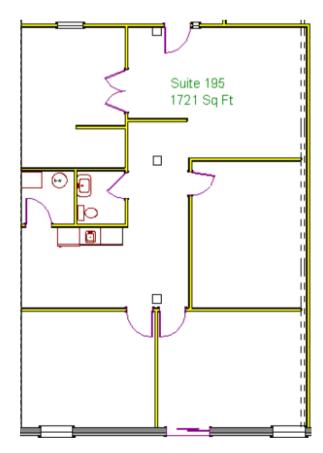

## **Suite 195**

- Located on the first floor
- Square Footage: +/- 1,721 SF
- 3 Offices

- Conference room
- Waiting Area
- \$14.00/SF (NNN)

We obtained the information above from sources we believe to be reliable. However, we have not verified its accuracy and make no guarantee, warranty or representation about it. It is submitted subject to the possibility of errors, omissions, change of price, rental or other conditions, prior sale, lease or financing, or withdrawal without notice. We include projections, opinions, assumptions or estimates for example only, and they may not represent current or future performance of the property. You and your tax and legal advisors should conduct your own investigation of the property and transaction.