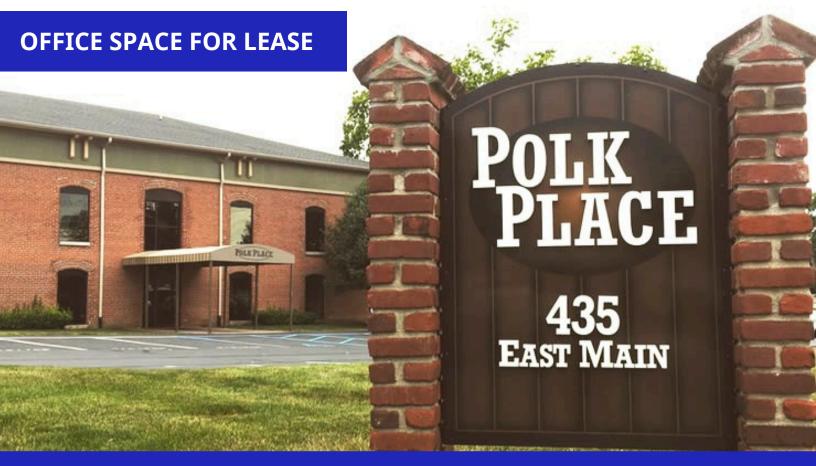

**435 EAST MAIN STREET** 

**GREENWOOD, INDIANA 46143** 

Rental Rate Starts at \$14/SF - NNN

# **Three Office Suites Available - Secure Yours Today!**

Don't miss your chance to establish your business in the historic Polk Place office building, ideally located on Main Street in the heart of Old Town Greenwood. With only three suites remaining, this is a rare opportunity to work in a space that seamlessly blends modern amenities with timeless historic charm.

Conveniently positioned just minutes from I-65, Polk Place offers an easy commute while placing you in the vibrant and walkable downtown district.

For a limited time, take advantage of our introductory rate of just \$14 per square foot—an incredible value for a prestigious address in this highly sought-after location.