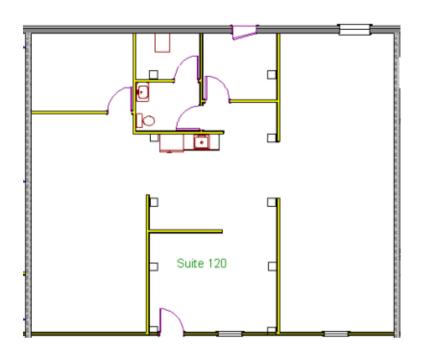

### **Suite 120**

- Size: 2,034 SF
- 5 private offices
- Open area
- Small break room
- 1 private restroom
- Beautiful space ready for occupancy August 1, 2025
- Asking Price: \$14.00/SF (NNN)