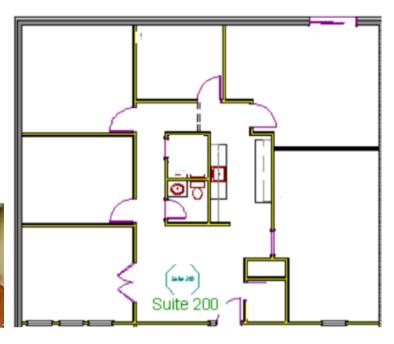

## Suite 200

- Size: 2,034 SF
- Welcoming reception area
- 6 private offices
- Open area
- Walk through kitchenette
- 2 private restroom
- Beautiful space ready for occupancy August 1, 2025
- Asking Price: \$14.00/SF (NNN)