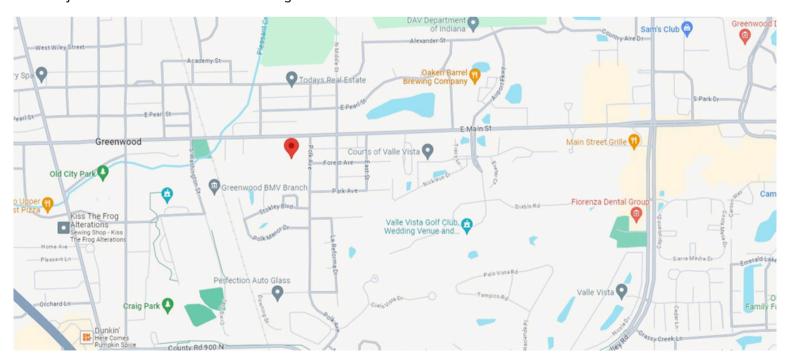

# **LOCATION OVERVIEW**

Located just off East Main Street connecting Greenwood and I-65.

We obtained the information above from sources we believe to be reliable. However, we have not verified its accuracy and make no guarantee, warranty or representation about it. It is submitted subject to the possibility of errors, omissions, change of price, rental or other conditions, prior sale, lease or financing, or withdrawal without notice. We include projections, opinions, assumptions or estimates for example only, and they may not represent current or future performance of the property. You and your tax and legal advisors should conduct your own investigation of the property and transaction.