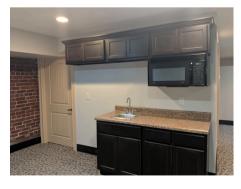

## Suite 200

- Size: 2,034 SF
- Welcoming reception area
- 6 private offices
- Open area
- Walk through kitchenette
- 2 private restroom
- Beautiful space ready for occupancy August 1, 2025
- Asking Price: \$14.00/SF (NNN)