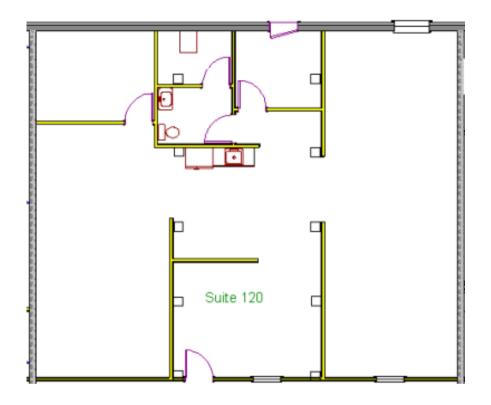

#### **Suite 120**

- Size: 2,034 SF
- 5 private offices
- Open area
- Small break room
- 1 private restroom
- Beautiful space ready for occupancy August 1, 2025
- Asking Price: \$14.00/SF (NNN)