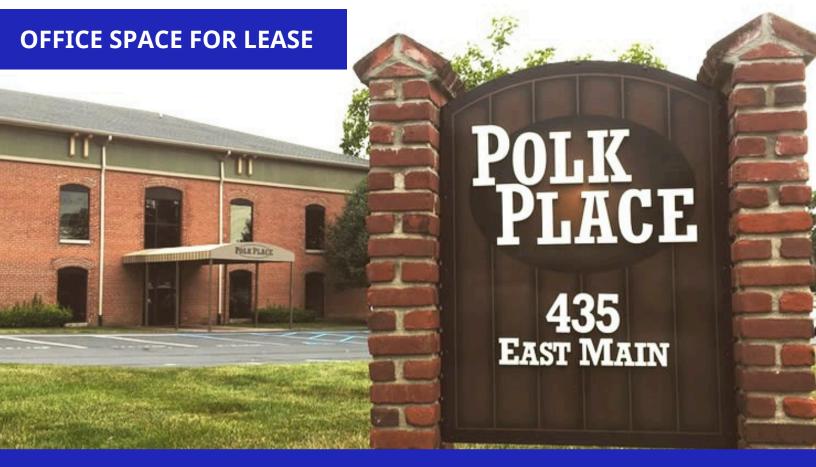

# **435 EAST MAIN STREET**

**GREENWOOD, INDIANA 46143** 

# **Rental Rate Starts at \$12/SF**

## **Establish Your Business in Historic Polk Place**

Don't miss this unique opportunity to lease space in the iconic Polk Place Office Building, ideally situated on Main Street in the heart of Old Town Greenwood. This charming property seamlessly blends timeless historic character with modern-day conveniences, offering an inspiring environment for today's professionals.

Located just minutes from I-65, Polk Place provides a highly accessible location within Greenwood's vibrant, walkable downtown—surrounded by local shops, restaurants, and community energy.

Position your business for success in a one-of-a-kind setting. Schedule your private tour today and experience the unmatched potential of these distinctive office suites.