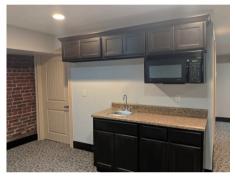

## Suite 200

- Size: 2,034 SF
- Welcoming reception area
- 6 private offices
- Open area
- Walk through kitchenette
- 2 private restroom
- Beautiful space ready for occupancy August 1, 2025
- Asking Price: \$14.00/SF (NNN)