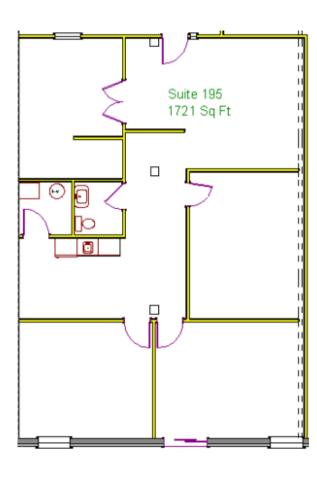

## **Suite 195**

- Located on the first floor
- Square Footage: +/- 1,721 SF
- 3 Offices

- Conference room
- Waiting Area
- \$14.00/SF (NNN)