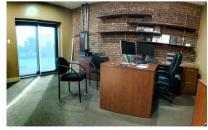

#### **Suite 120**

- Size: 2,034 SF
- 5 private offices
- Open area
- Small break room
- 1 private restroom
- Beautiful space ready for occupancy August 1, 2025
- Asking Price: \$14.00/SF (NNN)