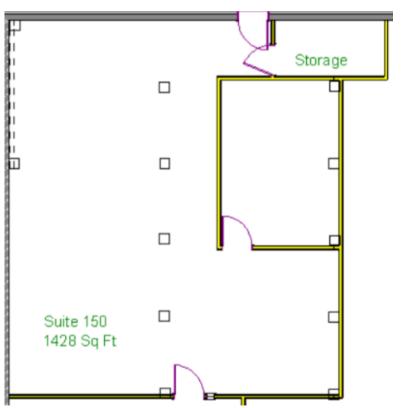

### **Suite 150**

- Size: 1,428 SF
- 1 private office
- · Large open area
- Storage closet
- Beautiful space ready for occupancy August 1, 2025
- Asking Price: \$12.00/SF

We obtained the information above from sources we believe to be reliable. However, we have not verified its accuracy and make no guarantee, warranty or representation about it. It is submitted subject to the possibility of errors, omissions, change of price, rental or other conditions, prior sale, lease or financing, or withdrawal without notice. We include projections, opinions, assumptions or estimates for example only, and they may not represent current or future performance of the property. You and your tax and legal advisors should conduct your own investigation of the property and transaction.