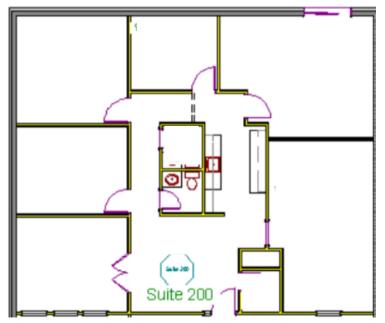

## Suite 200

- Size: 2,034 SF
- Welcoming reception area
- 6 private offices
- Open area
- Walk through kitchenette
- 2 private restroom
- Beautiful space ready for occupancy August 1, 2025
- Asking Price: \$14.00/SF (NNN)