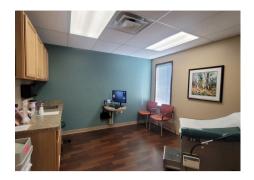

#### Suite B

Size: 3,274 sq. ft.Rate: \$15/sq. ft.

 Features: Currently configured as a gynecology office, this spacious suite includes a flexible layout ideal for larger practices. The setup includes multiple exam rooms, a waiting area, and private offices.