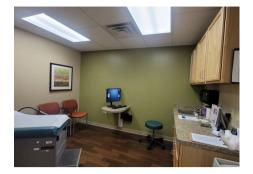

#### Suite B

Size: 3,274 sq. ft.Rate: \$15/sq. ft.

 Features: Currently configured as a gynecology office, this spacious suite includes a flexible layout ideal for larger practices. The setup includes multiple exam rooms, a waiting area, and private offices.