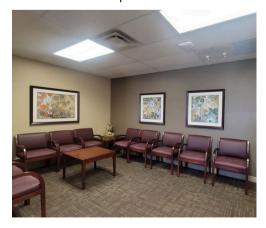

#### Suite B

Size: 3,274 sq. ft.Rate: \$15/sq. ft.

 Features: Currently configured as a gynecology office, this spacious suite includes a flexible layout ideal for larger practices. The setup includes multiple exam rooms, a waiting area, and private offices.