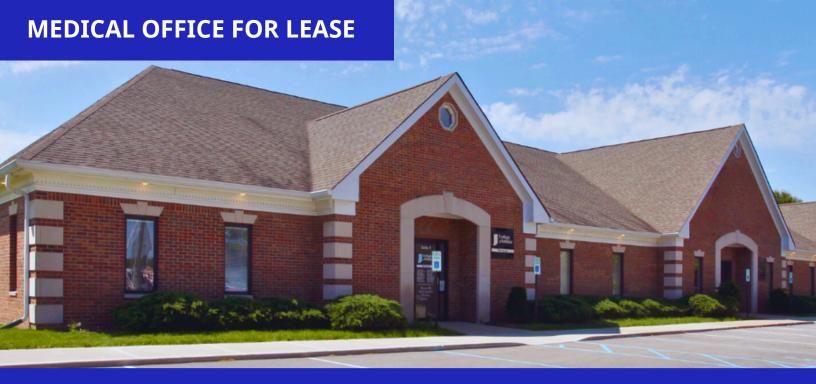

# **100 TOWN CENTER SOUTH ROAD**

**MOORESVILLE, IN 46158** 

### Lease Space Available at 100 Town Center, Mooresville, IN

Looking for the perfect location for your medical or professional practice? 100 Town Center offers premier office spaces designed to meet the needs of healthcare providers and professionals. Conveniently located in the heart of Mooresville, this medical office building provides an ideal environment to grow your practice and serve the community.

#### **Building Highlights**

- Proximity to Major Healthcare Facilities: Located just minutes from Franciscan Health Mooresville, a leading hospital offering a full range of medical services, including emergency care, surgery, and specialized treatment centers. This ensures convenience for both your staff and patients and facilitates collaboration with nearby healthcare professionals.
- Prime Location: Situated just off State Road 67 with easy access for patients and clients.
- Zoning: HD2
- Professional Atmosphere: Medical-focused building designed to support healthcare professionals and their teams.
- Ample Parking: Convenient parking options for staff and patients.
- Flexible Use: Spaces can accommodate various medical or professional services with customization options available.