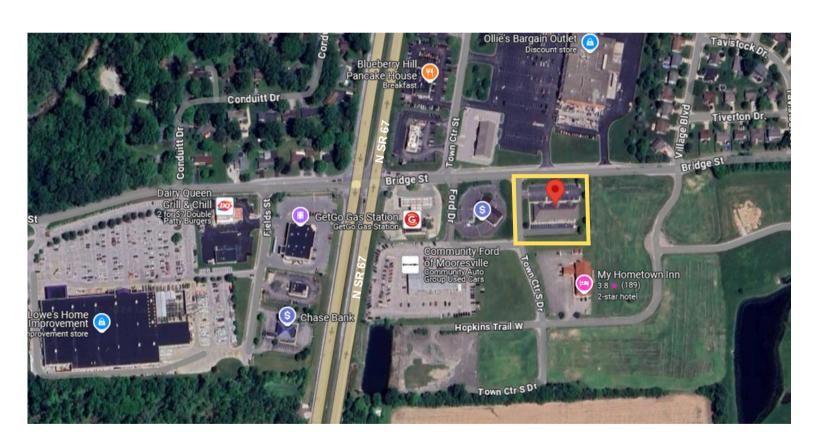

#### **LOCATION OVERVIEW**

100 Town Center Blvd, Suite B, Mooresville, IN 46158

Strategically located in Mooresville's primary commercial corridor, this property offers exceptional accessibility and visibility for both medical and professional tenants. Just off State Road 67, the site provides direct connectivity to Indianapolis, Plainfield, and Martinsville—making it a convenient destination for patients, clients, and staff alike.

## **Key Area Highlights:**

- Less than 30 minutes to downtown Indianapolis
- Minutes from Franciscan Health Mooresville
- Surrounded by national retailers, local businesses, and professional services
- High daytime population and strong traffic counts
- Easy access to I-70, SR 144, and Indianapolis International Airport