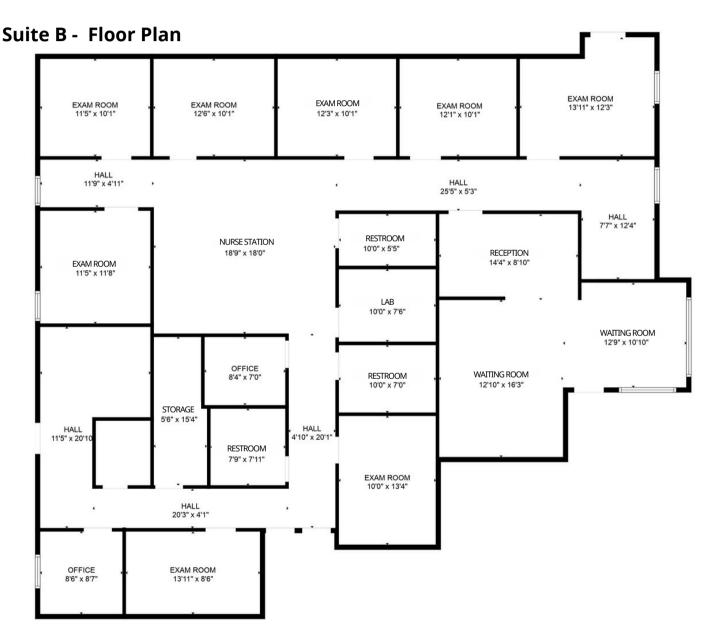

#### Suite B

Size: 3,274 sq. ft.Rate: \$15/sq. ft.

 Features: Currently configured as a gynecology office, this spacious suite includes a flexible layout ideal for larger practices. The setup includes multiple exam rooms, a waiting area, and private offices.