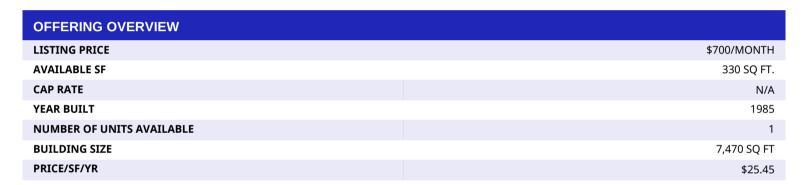

5170 COMMERCE CIRCLE STE. B2

**INDIANAPOLIS, INDIANA 46237** 

\$700/Month

## PROPERTY HIGHLIGHTS

- 330 SF
- Private office
- Shared restrooms and waiting area
- Gross lease (all expenses included)
- Utilities included
- \$700/month
- Available now