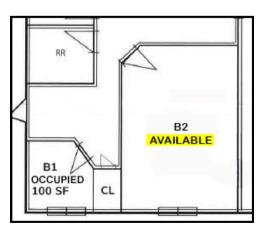

## **PROPERTY OVERVIEW**

Discover a professional and affordable office solution in the heart of Indianapolis' Southside business district. Suite B2 is a single private office ideal for independent professionals, consultants, or small business owners seeking a quiet, secure, and accessible workspace.

## PROPERTY HIGHLIGHTS

- 330 SF
- Private office
- Shared restrooms and waiting area
- Gross lease (all expenses included)
- Utilities included
- \$700/month
- Available now